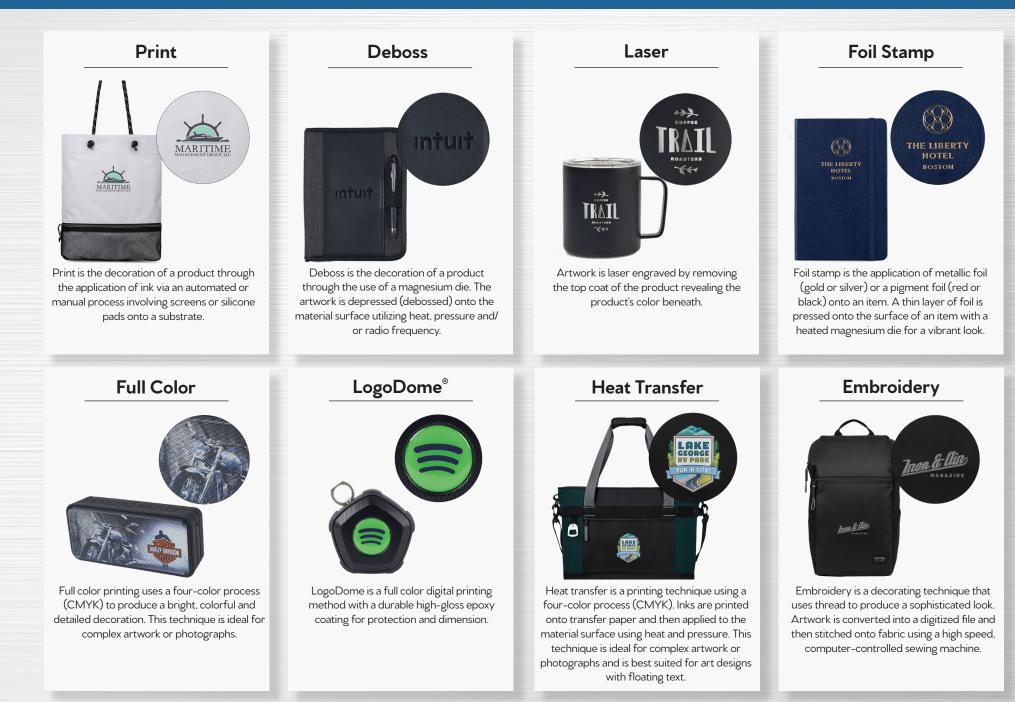

## **Gemline Decoration Charges Guide**

| 00000                                                                                    | Set-Up Charge<br>per Logo/Art                                     | Run Charge per Piece, per Location                                                                         |                            |                |            |                                                                                                      | Load Time                                                        |                                    |                                                                                                  |
|------------------------------------------------------------------------------------------|-------------------------------------------------------------------|------------------------------------------------------------------------------------------------------------|----------------------------|----------------|------------|------------------------------------------------------------------------------------------------------|------------------------------------------------------------------|------------------------------------|--------------------------------------------------------------------------------------------------|
|                                                                                          |                                                                   | 6-99                                                                                                       | 6-99 100-299 300-999 1000+ |                |            | Personalization                                                                                      | Lead Time                                                        |                                    | Colors                                                                                           |
|                                                                                          |                                                                   |                                                                                                            |                            |                |            |                                                                                                      | Standard                                                         | FastTrack                          |                                                                                                  |
| Print & Print Wrap                                                                       | 1 Color \$65 (V)                                                  |                                                                                                            |                            | First Location | 1          | Gold or silver foil printed                                                                          | 4-7 Days with no proof<br>2-5 days after proof<br>approval       | 1-3 days, up to 3<br>colors        | No charge for PMS<br>color match. Gold<br>or silver foil print<br>available on<br>ribbons. Print |
|                                                                                          | 2 Colors \$110 (V)                                                | \$1.08 (V)                                                                                                 | \$0.86 (V)                 | \$0.65 (V)     | \$0.49 (V) | personalization is available<br>on select padfolios and<br>notebooks for a \$1.69 (V)<br>run charge. |                                                                  |                                    |                                                                                                  |
|                                                                                          | 3 Colors \$110 (V)                                                | \$1.54 (V)                                                                                                 | \$1.25 (V)                 | \$0.99 (V)     | \$0.79 (V) |                                                                                                      |                                                                  |                                    |                                                                                                  |
|                                                                                          | 4+ Colors \$110 (V)                                               | \$1.93 (V)                                                                                                 | \$1.55 (V)                 | \$1.24 (V)     | \$0.99 (V) |                                                                                                      |                                                                  |                                    |                                                                                                  |
|                                                                                          | Writing Instruments<br>set-up is no charge                        | \$0.12 (V) additional color run charge, per color on Writing Instruments, applies<br>to any order quantity |                            |                |            | run charge.                                                                                          |                                                                  |                                    | Wrap 1 color only.                                                                               |
| Deboss                                                                                   | \$65 (V)                                                          | Included with First Location.                                                                              |                            |                |            | _                                                                                                    | 4-7 Days with no proof<br>2-5 days after proof<br>approval       | 1-3 days                           | _                                                                                                |
| Laser Engraving                                                                          | \$65 (V)<br>Writing Instruments<br>set-up is no charge            | Included with First Location                                                                               |                            |                |            | Available on select<br>drinkware and writing<br>Instruments. \$1.69 (V) run<br>charge                | 4-7 Days with no proof<br>2-5 days after proof<br>approval       | 1-3 days                           | -                                                                                                |
| Laser Wrap                                                                               | \$65 (V)                                                          | \$1.93 (V)                                                                                                 | \$1.55 (V)                 | \$1.24 (V)     | \$0.99 (V) | -                                                                                                    | 4-7 Days with no proof<br>2-5 days after proof<br>approval       | _                                  | _                                                                                                |
| Foil Stamp                                                                               | \$65 (V)                                                          | Included with First Location                                                                               |                            |                |            | -                                                                                                    | 4-7 Days with no proof<br>2-5 days after proof<br>approval       | 1-3 days                           | Silver or Gold                                                                                   |
| Additional Location Charge per Piece<br>(applies to print, deboss, laser and foil stamp) |                                                                   | \$1.08 (V)                                                                                                 | \$0.86 (V)                 | \$0.65 (V)     | \$0.49 (V) | No additional location charge for Personalization.                                                   | Add 1 day to Standard Lead<br>Time for an additional<br>location | One location only<br>for FastTrack | -                                                                                                |
| Full-Color                                                                               | \$110.00 (V)<br>\$25 (V) Gourmet<br>Expressions Greeting<br>Cards | \$1.93 (V)                                                                                                 | \$1.55 (V)                 | \$1.24 (V)     | \$0.99 (V) | Available on Gourmet<br>Expressions Cards. \$4.95 (V)<br>run charge                                  | 5-7 Days with no proof<br>3-5 days after proof<br>approval       | _                                  | Exact color match<br>is not available<br>with CMYK. *                                            |
| Heat Transfer                                                                            | \$110.00 (V)                                                      | \$1.93 (V)                                                                                                 | \$1.55 (V)                 | \$1.24 (V)     | \$0.99 (V) | -                                                                                                    | 6-8 Days with no proof<br>4-6 days after proof<br>approval       | -                                  | Exact color match<br>is not available<br>with CMYK.*                                             |
| Logo Dome                                                                                | \$65 (V)                                                          | \$1.08 (V)                                                                                                 | \$0.86 (V)                 | \$0.65 (V)     | \$0.49 (V) | -                                                                                                    | 5-7 Days with no proof<br>3-5 days after proof<br>approval       | _                                  | Exact color match<br>is not available<br>with CMYK. *                                            |
| Embroidery                                                                               | \$110 (V)                                                         | Up to 10,000 stitches:                                                                                     |                            |                |            |                                                                                                      | 4-7 Days with no proof<br>2-5 days after proof<br>approval       | 1-3 days                           | Robison-Anton<br>Thread.                                                                         |
|                                                                                          |                                                                   | \$2.48 (V) \$2.28 (V) \$1.98 (V) \$1.68 (V)                                                                |                            |                |            |                                                                                                      |                                                                  |                                    |                                                                                                  |
|                                                                                          |                                                                   | \$0.39 (V) for each additional 1K stitches after 10,000.                                                   |                            |                |            |                                                                                                      |                                                                  |                                    |                                                                                                  |

## **Gemline Decoration Methods**