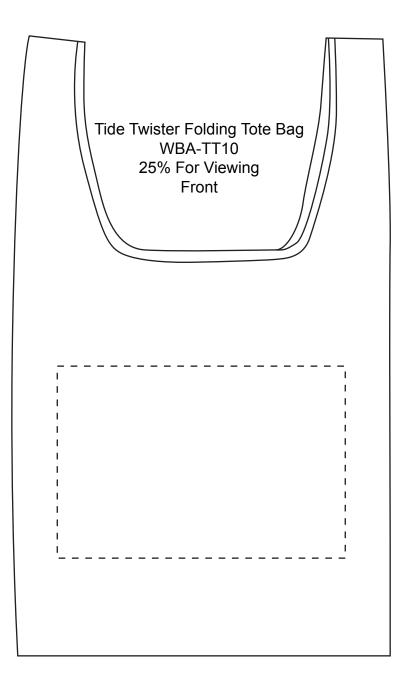

## Imprint Area: 12"(w) x 8"(h) front & back

| SKU:                                                                                                                                                                                                                                                |                             |
|-----------------------------------------------------------------------------------------------------------------------------------------------------------------------------------------------------------------------------------------------------|-----------------------------|
| FG7                                                                                                                                                                                                                                                 | Wholesale Folding Tote Bags |
| Your artwork will be sized to max imprint area unless otherwise requested. Due to the orientation of some logos, your artwork may be sized smaller than the imprint area listed here or in the catalog to achieve a uniform, non-distorted imprint. |                             |