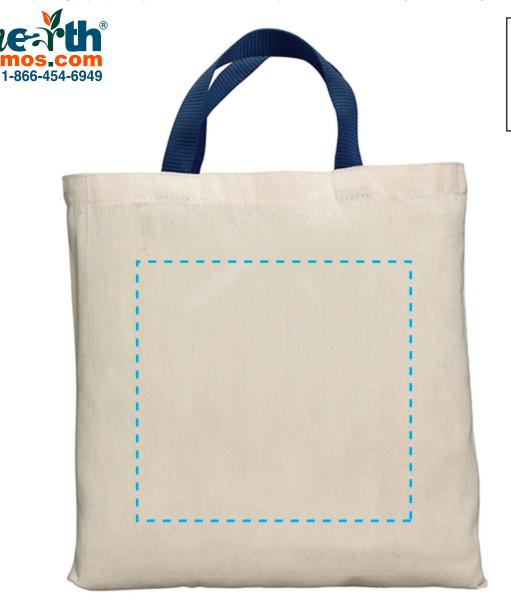

SKU: CN15

IMPRINT AREA: 9.5W X 9H page 1 of 1

ACTUAL IMPRINT SIZE: xxxxx

| DIST NAME :            | JOB#:                       | DATE:                                |
|------------------------|-----------------------------|--------------------------------------|
| Fax/Email:             | PO#:                        |                                      |
| ☐ PROOF APPROVED (PPA) | ☐ PROOF NOT APPROVED (PPNA) | ☐ PROOF APPROVED WITH CHANGE (PPAWC) |
| AUTHORIZED BY:         |                             |                                      |
| *SPECIAL INSTRUCTIONS: |                             |                                      |

Dotted box represents the art area. It does not print.