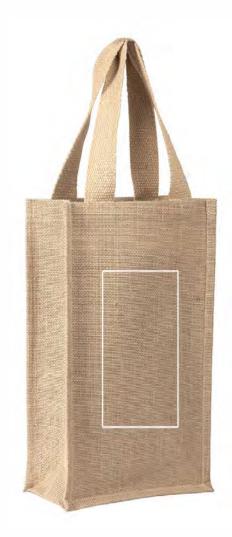

## ArtPlacementroof

| <u> </u>              |                                                                                     |
|-----------------------|-------------------------------------------------------------------------------------|
| PO                    | Quantity:                                                                           |
|                       | SKU: WT15 ImprintSize: 4.5"W x 7"H ImprintMethod: ImprintLocation: Centered Colors: |
| D Approved            |                                                                                     |
| Approved With Changes |                                                                                     |
| D Not Approved        |                                                                                     |
| signature             |                                                                                     |

## Jute 2 Bottle Wine Bag

NOTE: Image is for illustrative purposes only Please reference stated logo dimensions, PMS colors (If applicable) and logo placement information when *approving* this proof Actual product specs and color may vary *from* final *product*. Items do not appear actual size.