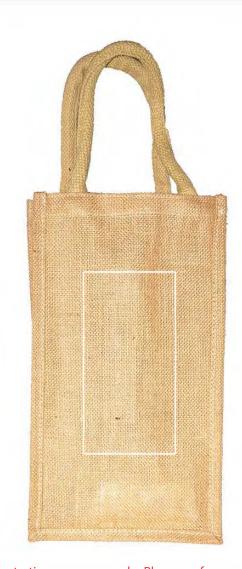

## ArtPlacementroof

| 1 333 131 3313                              | <u>.</u>                                                                                     |
|---------------------------------------------|----------------------------------------------------------------------------------------------|
| PO                                          | Quantity:  SKU: WT17 ImprintSize: 5"W x 7"H ImprintMethod: ImprintLocation: Centered Colors: |
| Approved Approved With Changes Not Approved |                                                                                              |
| signature                                   |                                                                                              |

## 4 Bottle Wine Bags

NOTE: Image is for illustrative purposes only Please reference stated logo dimensions, PMS colors (If applicable) and logo placement information when *approving* this proof Actual product specs and color may vary *from* final *product*. Items do not appear actual size.