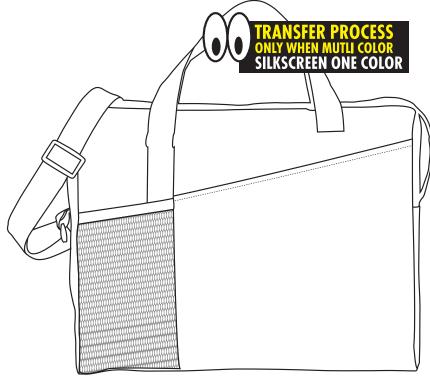

## PAPER PROOF TS3 Reusable Convention & Trade Show Bags

Item color:\_\_\_\_\_ Imprint color:\_\_\_\_

Imprint area: 7" W x 7" H Handle top Centered on front pocket

Art shown approximately 50% of actual size