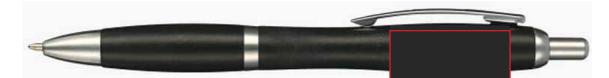

## **PROOF** EP17 Recycled Wheat Straw Pen

Job Initials Date

Imprint Color: XXX

Art Size: XX" W x XX" H

Custome-rth promos.com 1-866-454-6949

Imprint area: ColorPrint (1 Color Only / 1 Location Only) 0.50"H by 1.25"W ColorPrint (1 Color Only / Per Side) 0.25"H by 1.25"W ColorPrint (Multi-Color / Per Side) 0.38"H by 1.13"W

## 0.50" H by 1.25" W (1 Color / 1 Location)





## 0.38" H by 1.13"W (Multi-Color)



NOTE: Image is for illustrative purposes only. Please reference stated logo dimensions, PMS colors (if applicable) and logo placement information when approving this proof. Actual product specs and color may vary from final product. Items do not appear as actual size.