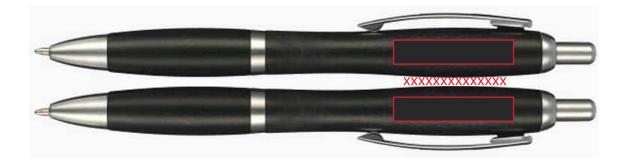

## 0.38" H by 1.13"W (Multi-Color)

NOTE: Image is for illustrative purposes only. Please reference stated logo dimensions, PMS colors (if applicable) and logo placement information when approving this proof. Actual product specs and color may vary from final product. Items do not appear as actual size.