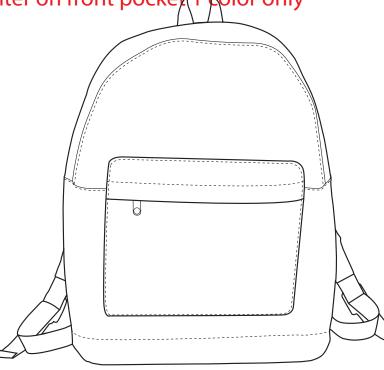

## PAPER PROOF **BP16 Clear Reusable Custom Backpacks**

Imprint color:\_\_\_\_\_

Item color:\_\_\_\_\_ Imprint color:\_\_\_\_\_ Imprint area: 5" W x 4" H Zipper top Center on front pocket Toolor only

Paper Proofs are intended to be an approximate representation of what a client's logo might look like on our products.