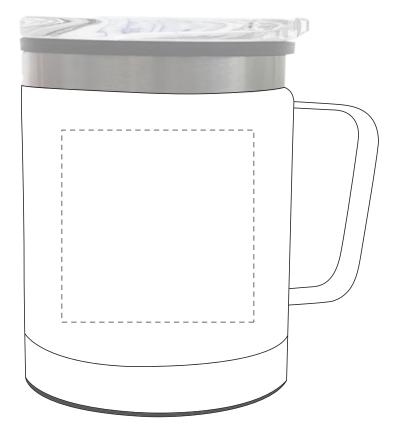

## 2 SIDED

#### Dashed Line For Imprint Area Only, Will Not Print.

| 1"          | Artist/Date:   | SKU #: P22                         | Proofing: |  |  |
|-------------|----------------|------------------------------------|-----------|--|--|
| -           | Order #:       | Imprint Size: 2" W x 2" H          |           |  |  |
| -<br>0.5" — | Ship Date:     | Imprint Type: Standard Silk-Screen |           |  |  |
|             | Imprint Color: |                                    |           |  |  |
| -           | Item Color:    |                                    |           |  |  |
| 0"          | 0.5" 1"        |                                    |           |  |  |