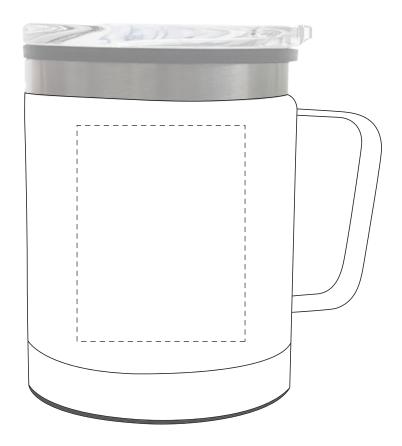

## 2 SIDED

#### SKU #: P22 Imprint Size: 4" W x 2" H Imprint Type: Standard Silk-Screen