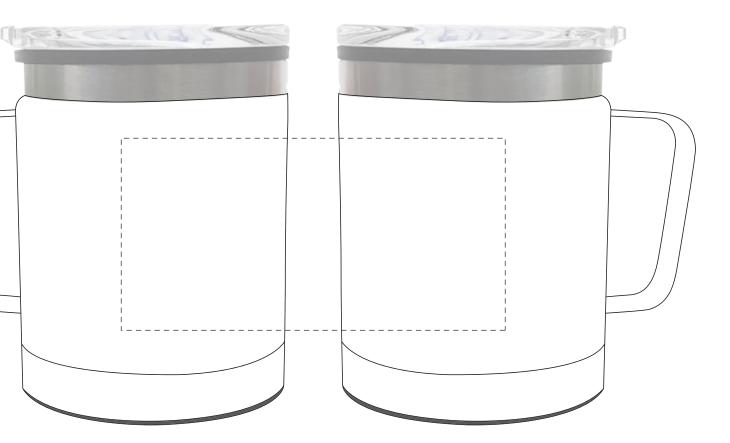

## 2 SIDED

# WRAPAROUND

#### Dashed Line For Imprint Area Only, Will Not Print.

| 1"<br><br>0.5"<br> |         | Artist/Date:<br>Order #:<br>Ship Date:<br>Imprint Color:<br>Item Color: | SH<br>Im<br>Im |
|--------------------|---------|-------------------------------------------------------------------------|----------------|
| 0"                 | 0,5" 1" |                                                                         |                |

#### SKU #: P22 Imprint Size: 4" W x 2" H Imprint Type: Standard Silk-Screen