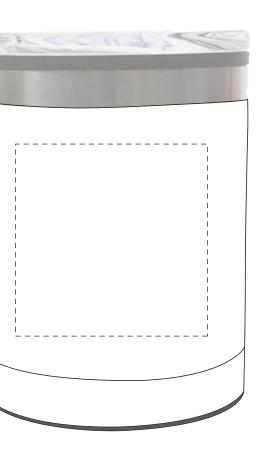

# WRAPAROUND

#### Dashed Line For Imprint Area Only, Will Not Print.

| 1"<br><br>0.5"<br> |         | Artist/Date:<br>Order #:<br>Ship Date:<br>Imprint Color:<br>Item Color: | SH<br>Im<br>Im |
|--------------------|---------|-------------------------------------------------------------------------|----------------|
| 0"                 | 0,5" 1" |                                                                         |                |