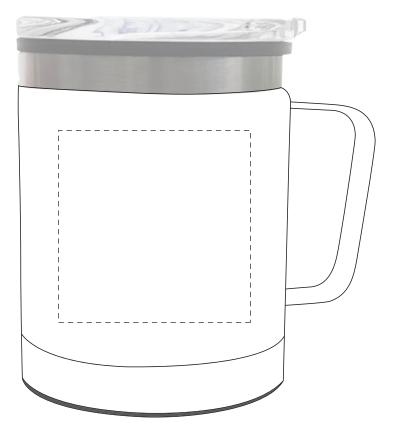

### **STANDARD SILK-SCREEN**

| Artist/Date:<br>Order #:<br>Ship Date:<br>Imprint Color:<br>Artist/Date:<br>SKU #: P22<br>Imprint Size: 2" W x 2" H<br>Imprint Type: Standard Silk-Screen |                      | -                      | —                         |           |
|-----------------------------------------------------------------------------------------------------------------------------------------------------------|----------------------|------------------------|---------------------------|-----------|
|                                                                                                                                                           | 1"<br>-<br>0.5"<br>- | Order #:<br>Ship Date: | Imprint Size: 2" W x 2" H | Proofing: |

#### Dashed Line For Imprint Area Only, Will Not Print.

| 1"          | Artist/Date:   | SKU #: P22                         | Proofing: |  |  |
|-------------|----------------|------------------------------------|-----------|--|--|
| -           | Order #:       | Imprint Size: 2" W x 2" H          |           |  |  |
| -<br>0.5" — | Ship Date:     | Imprint Type: Standard Silk-Screen |           |  |  |
|             | Imprint Color: |                                    |           |  |  |
| -           | Item Color:    |                                    |           |  |  |
| 0"          | 0.5" 1"        |                                    |           |  |  |